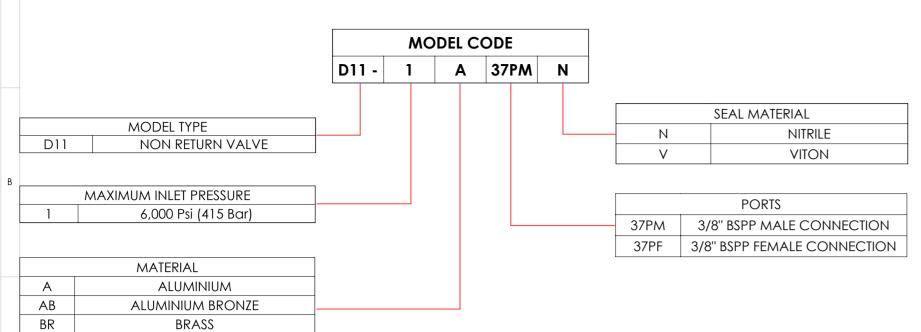

## NON RETURN VALVE (NRV): D11

## **SPECIFICATION**

STAINLESS STEEL

SS

- WEIGHT: 0.1Kg (0.22Lb) MALE MALE ALUMINIUM ALLOY
- ORIFICE DIAMETER: 5.5mm (0.22")
- OXYGEN SERVICE VERSION AVAILABLE
- SUITABLE FOR BOTH GAS AND LIQUID

| © AND DESIGN RIGHT BIS Wells LTD. ALL RIGHTS RESERVED. WITHOUT THE PRIOR     |
|------------------------------------------------------------------------------|
| WRITTEN PERMISSION OF BIS Wells Ltd NO PART OF THIS DOCUMENT MAY BE ALTERED, |
| ADAPTED, PUBLISHED, REPRODUCED OR TRANSMITTED IN ANY FORM OR MEDIUM.         |