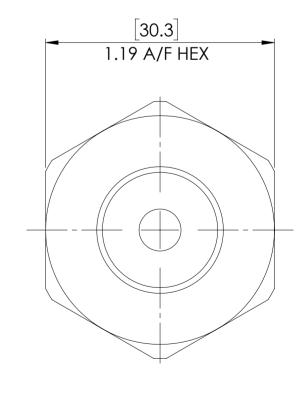

## **SPECIFICATION**

STAINLESS STEEL

SS

- WEIGHT: 0.1Kg (0.22Lb) MALE MALE ALUMINIUM ALLOY
- ORIFICE DIAMETER: 5.5mm (0.22")
- OXYGEN SERVICE VERSION AVAILABLE
- SUITABLE FOR BOTH GAS AND LIQUID

| © AND DESIGN RIGHT BIS Wells LTD. ALL RIGHTS RESERVED. WITHOUT THE PRIOR     |
|------------------------------------------------------------------------------|
| WRITTEN PERMISSION OF BIS Wells Ltd NO PART OF THIS DOCUMENT MAY BE ALTERED, |
| ADAPTED, PUBLISHED, REPRODUCED OR TRANSMITTED IN ANY FORM OR MEDIUM.         |