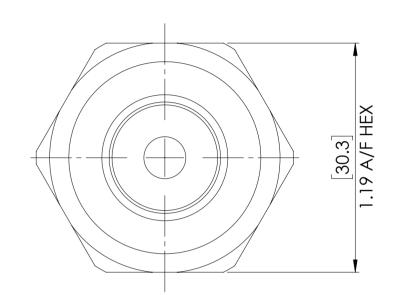

## **SPECIFICATION**

STAINLESS STEEL

SS

- WEIGHT: 0.1Kg (0.22Lb) MALE MALE ALUMINIUM ALLOY
- ORIFICE DIAMETER: 5.5mm (0.22")
- OXYGEN SERVICE VERSION AVAILABLE
- SUITABLE FOR BOTH GAS AND LIQUID

| © AND DESIGN RIGHT BIS Wells LTD. ALL RIGHTS RESERVED. WITHOUT THE PRIOR     |
|------------------------------------------------------------------------------|
| WRITTEN PERMISSION OF BIS Wells Ltd NO PART OF THIS DOCUMENT MAY BE ALTERED, |
| ADAPTED, PUBLISHED, REPRODUCED OR TRANSMITTED IN ANY FORM OR MEDIUM.         |