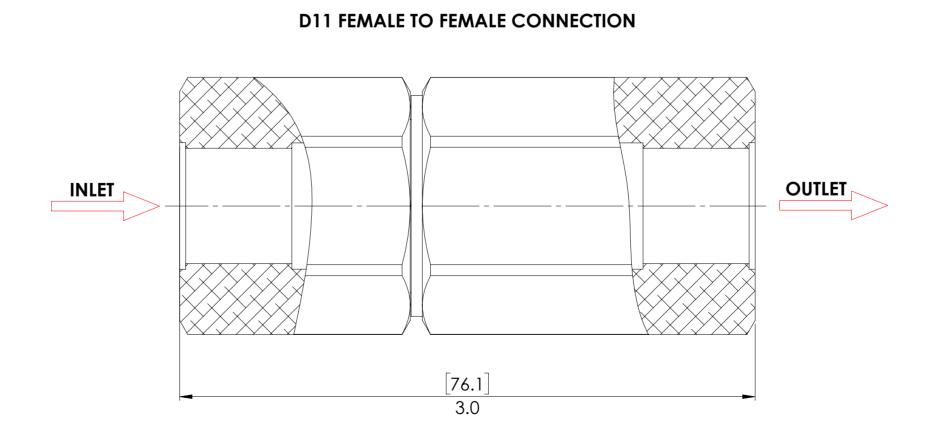

## NON RETURN VALVE (NRV): D11

## **SPECIFICATION**

STAINLESS STEEL

SS

- WEIGHT: 0.1Kg (0.22Lb) MALE MALE ALUMINIUM ALLOY
- ORIFICE DIAMETER: 5.5mm (0.22")
- OXYGEN SERVICE VERSION AVAILABLE
- SUITABLE FOR BOTH GAS AND LIQUID

| © AND DESIGN RIGHT BIS Wells LTD. ALL RIGHTS RESERVED. WITHOUT THE PRIOR     |
|------------------------------------------------------------------------------|
| WRITTEN PERMISSION OF BIS Wells Ltd NO PART OF THIS DOCUMENT MAY BE ALTERED, |
| ADAPTED, PUBLISHED, REPRODUCED OR TRANSMITTED IN ANY FORM OR MEDIUM.         |