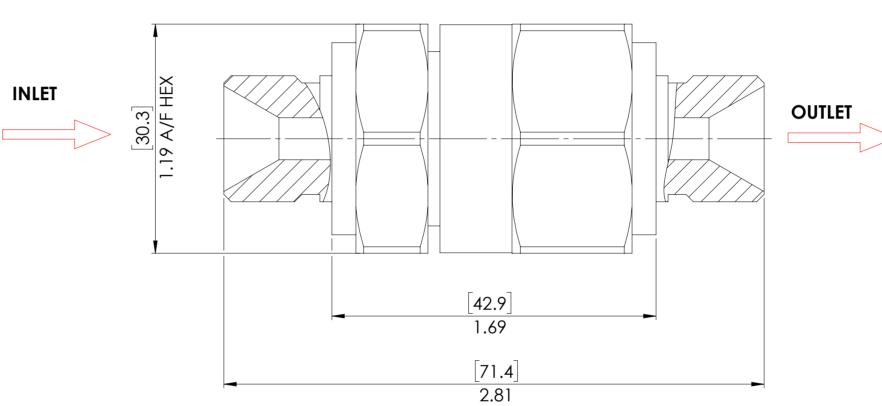

## **SPECIFICATION**

STAINLESS STEEL

SS

- WEIGHT: 0.1Kg (0.22Lb) MALE MALE ALUMINIUM ALLOY
- ORIFICE DIAMETER: 5.5mm (0.22")
- OXYGEN SERVICE VERSION AVAILABLE
- SUITABLE FOR BOTH GAS AND LIQUID

| © AND DESIGN RIGHT BIS Wells LTD. ALL RIGHTS RESERVED. WITHOUT THE PRIOR     |
|------------------------------------------------------------------------------|
| WRITTEN PERMISSION OF BIS Wells Ltd NO PART OF THIS DOCUMENT MAY BE ALTERED, |
| ADAPTED, PUBLISHED, REPRODUCED OR TRANSMITTED IN ANY FORM OR MEDIUM.         |