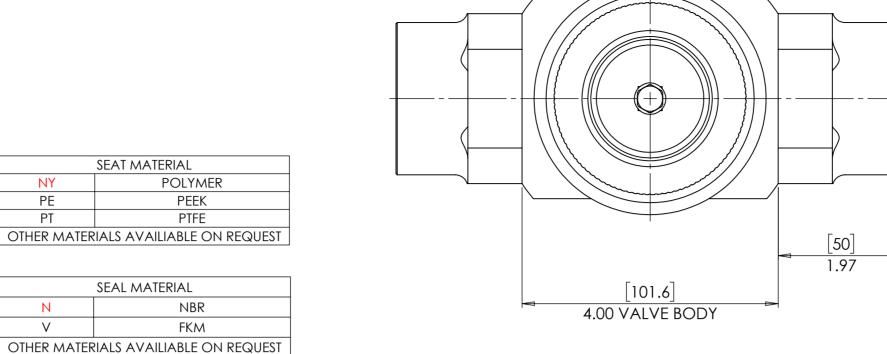

## **DATASHEET** STOP AND FLOW CONTROL VALVES: B10 SERIES

| MATERIAL |                  |  |
|----------|------------------|--|
| Α        | ALUMINIUM        |  |
| AB       | ALUMINIUM BRONZE |  |
| BR       | BRASS            |  |
| SS       | STAINLESS STEEL  |  |
|          |                  |  |

STANDARD PRODUCT HIGHLIGHTED IN RED

- PARTIALLY BALANCED DESIGN
- NON RISING STEM
- WEIGHT: 9.8Kg (21.7 lbs) [STAINLESS STEEL VERSION]
- ORIFICE DIAMETER: 0.75" (19mm)
- Cv: 10

| PORTS    |                                   |  |
|----------|-----------------------------------|--|
| 100PF    | 1" BSPP FEMALE                    |  |
| 100NF    | 1" NPT FEMALE                     |  |
| 125PF    | 1-1/4" BSPP FEMALE                |  |
| 125NF    | 1-1/4" NPT FEMALE                 |  |
| 100SCH40 | 1" SCHEDULE 40 SOCKET. MWP 70 BAR |  |
|          |                                   |  |