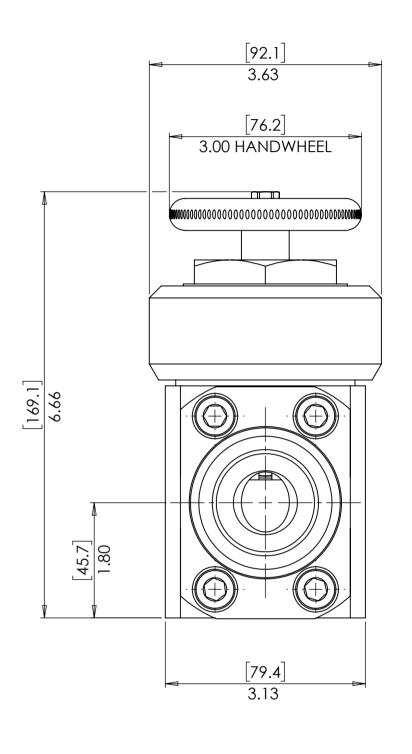

STANDARD PRODUCT HIGHLIGHTED IN RED

- PARTIALLY BALANCED DESIGN
- NON RISING STEM
- WEIGHT: 9.8Kg (21.7 lbs) [STAINLESS STEEL VERSION]
- ORIFICE DIAMETER: 0.75" (19mm)
- Cv: 10

| PORTS    |                                   |  |
|----------|-----------------------------------|--|
| 100PF    | 1" BSPP FEMALE                    |  |
| 100NF    | 1" NPT FEMALE                     |  |
| 125PF    | 1-1/4" BSPP FEMALE                |  |
| 125NF    | 1-1/4" NPT FEMALE                 |  |
| 100SCH40 | 1" SCHEDULE 40 SOCKET. MWP 70 BAR |  |
|          |                                   |  |