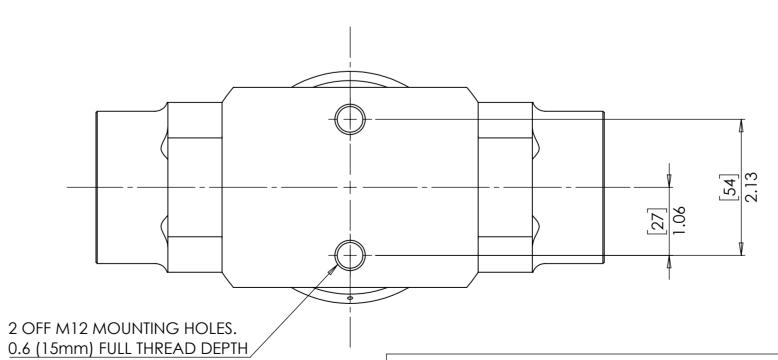

STANDARD PRODUCT HIGHLIGHTED IN RED

- PARTIALLY BALANCED DESIGN
- NON RISING STEM
- WEIGHT: 9.8Kg (21.7 lbs) [STAINLESS STEEL VERSION]
- ORIFICE DIAMETER: 0.75" (19mm)
- Cv: 10

| PORTS    |                                   |  |
|----------|-----------------------------------|--|
| 100PF    | 1" BSPP FEMALE                    |  |
| 100NF    | 1" NPT FEMALE                     |  |
| 125PF    | 1-1/4" BSPP FEMALE                |  |
| 125NF    | 1-1/4" NPT FEMALE                 |  |
| 100SCH40 | 1" SCHEDULE 40 SOCKET. MWP 70 BAR |  |
|          |                                   |  |