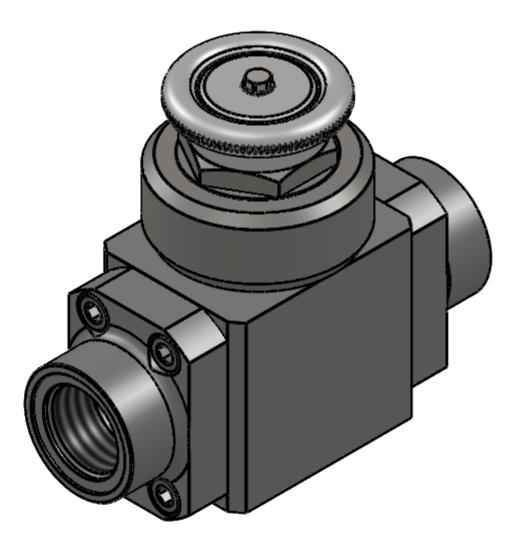

STANDARD PRODUCT HIGHLIGHTED IN RED

- PARTIALLY BALANCED DESIGN
- NON RISING STEM
- WEIGHT: 9.8Kg (21.7 lbs) [STAINLESS STEEL VERSION]
- ORIFICE DIAMETER: 0.75" (19mm)
- Cv: 10

| PORTS    |                                   |  |
|----------|-----------------------------------|--|
| 100PF    | 1" BSPP FEMALE                    |  |
| 100NF    | 1" NPT FEMALE                     |  |
| 125PF    | 1-1/4" BSPP FEMALE                |  |
| 125NF    | 1-1/4" NPT FEMALE                 |  |
| 100SCH40 | 1" SCHEDULE 40 SOCKET. MWP 70 BAR |  |
|          |                                   |  |