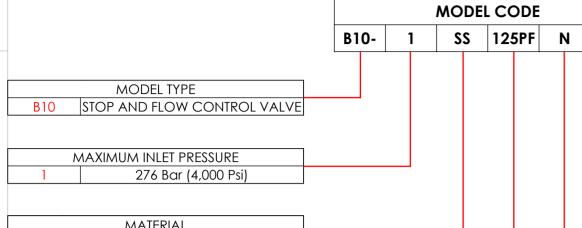

## **DATASHEET** STOP AND FLOW CONTROL VALVES: B10 SERIES

| MATERIAL |                  |  |
|----------|------------------|--|
| Α        | ALUMINIUM        |  |
| AB       | ALUMINIUM BRONZE |  |
| BR       | BRASS            |  |
| SS       | STAINLESS STEEL  |  |
|          |                  |  |

STANDARD PRODUCT HIGHLIGHTED IN RED

- PARTIALLY BALANCED DESIGN
- NON RISING STEM
- WEIGHT: 9.8Kg (21.7 lbs) [STAINLESS STEEL VERSION]
- ORIFICE DIAMETER: 0.75" (19mm)
- Cv: 10

| PORTS    |                                   |  |
|----------|-----------------------------------|--|
| 100PF    | 1" BSPP FEMALE                    |  |
| 100NF    | 1" NPT FEMALE                     |  |
| 125PF    | 1-1/4" BSPP FEMALE                |  |
| 125NF    | 1-1/4" NPT FEMALE                 |  |
| 100SCH40 | 1" SCHEDULE 40 SOCKET. MWP 70 BAR |  |
|          |                                   |  |