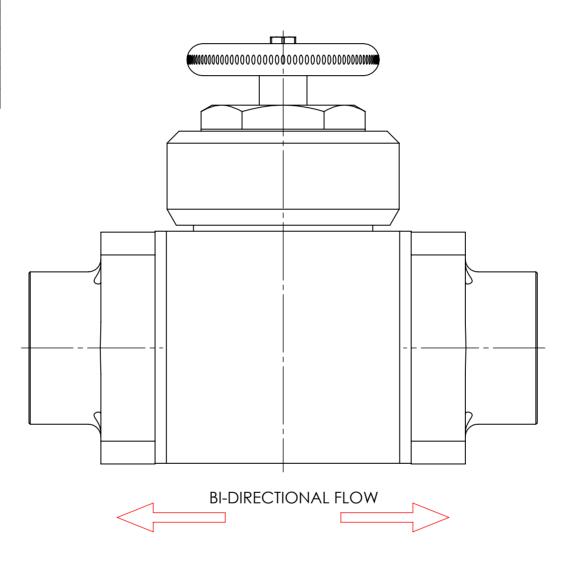

STANDARD PRODUCT HIGHLIGHTED IN RED

- PARTIALLY BALANCED DESIGN
- NON RISING STEM
- WEIGHT: 9.8Kg (21.7 lbs) [STAINLESS STEEL VERSION]
- ORIFICE DIAMETER: 0.75" (19mm)
- Cv: 10

| PORTS    |                                   |  |
|----------|-----------------------------------|--|
| 100PF    | 1" BSPP FEMALE                    |  |
| 100NF    | 1" NPT FEMALE                     |  |
| 125PF    | 1-1/4" BSPP FEMALE                |  |
| 125NF    | 1-1/4" NPT FEMALE                 |  |
| 100SCH40 | 1" SCHEDULE 40 SOCKET. MWP 70 BAR |  |
|          |                                   |  |