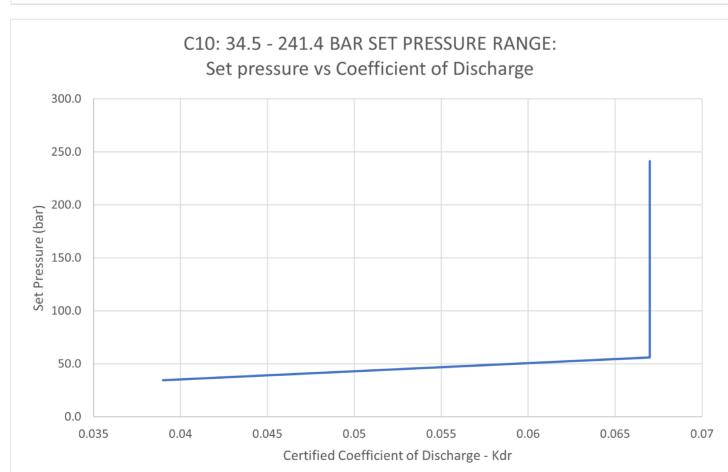

## **DATASHEET**

RELIEF VALVES: C10 & C11 SERIES

**TEST MEDIUM: AIR** 

The Kdr value may be used to calculate discharge capacity in accordance with ISO 4126. We recommend contacting us with system details to confirm suitability.