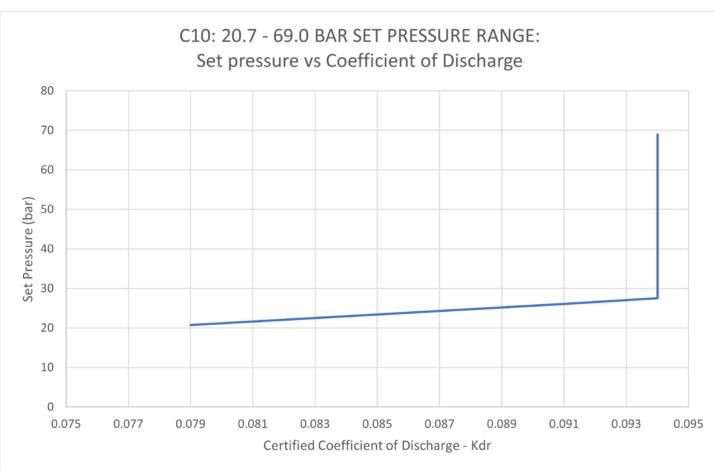

## **DATASHEET**

RELIEF VALVES: C10 & C11 SERIES

**TEST MEDIUM: AIR** 

The Kdr value may be used to calculate discharge capacity in accordance with ISO 4126. We recommend contacting us with system details to confirm suitability.