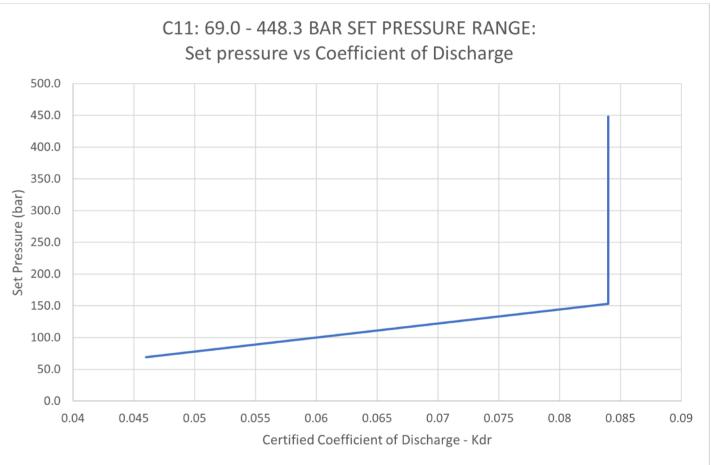

## **DATASHEET**

RELIEF VALVES: C10 & C11 SERIES

**TEST MEDIUM: AIR** 

The Kdr value may be used to calculate discharge capacity in accordance with ISO 4126. We recommend contacting us with system details to confirm suitability.