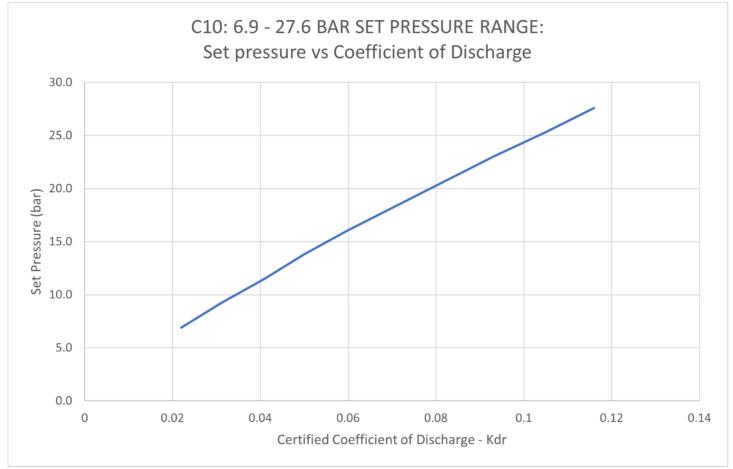

## **DATASHEET**

RELIEF VALVES: C10 & C11 SERIES

**TEST MEDIUM: AIR** 

The Kdr value may be used to calculate discharge capacity in accordance with ISO 4126. We recommend contacting us with system details to confirm suitability.