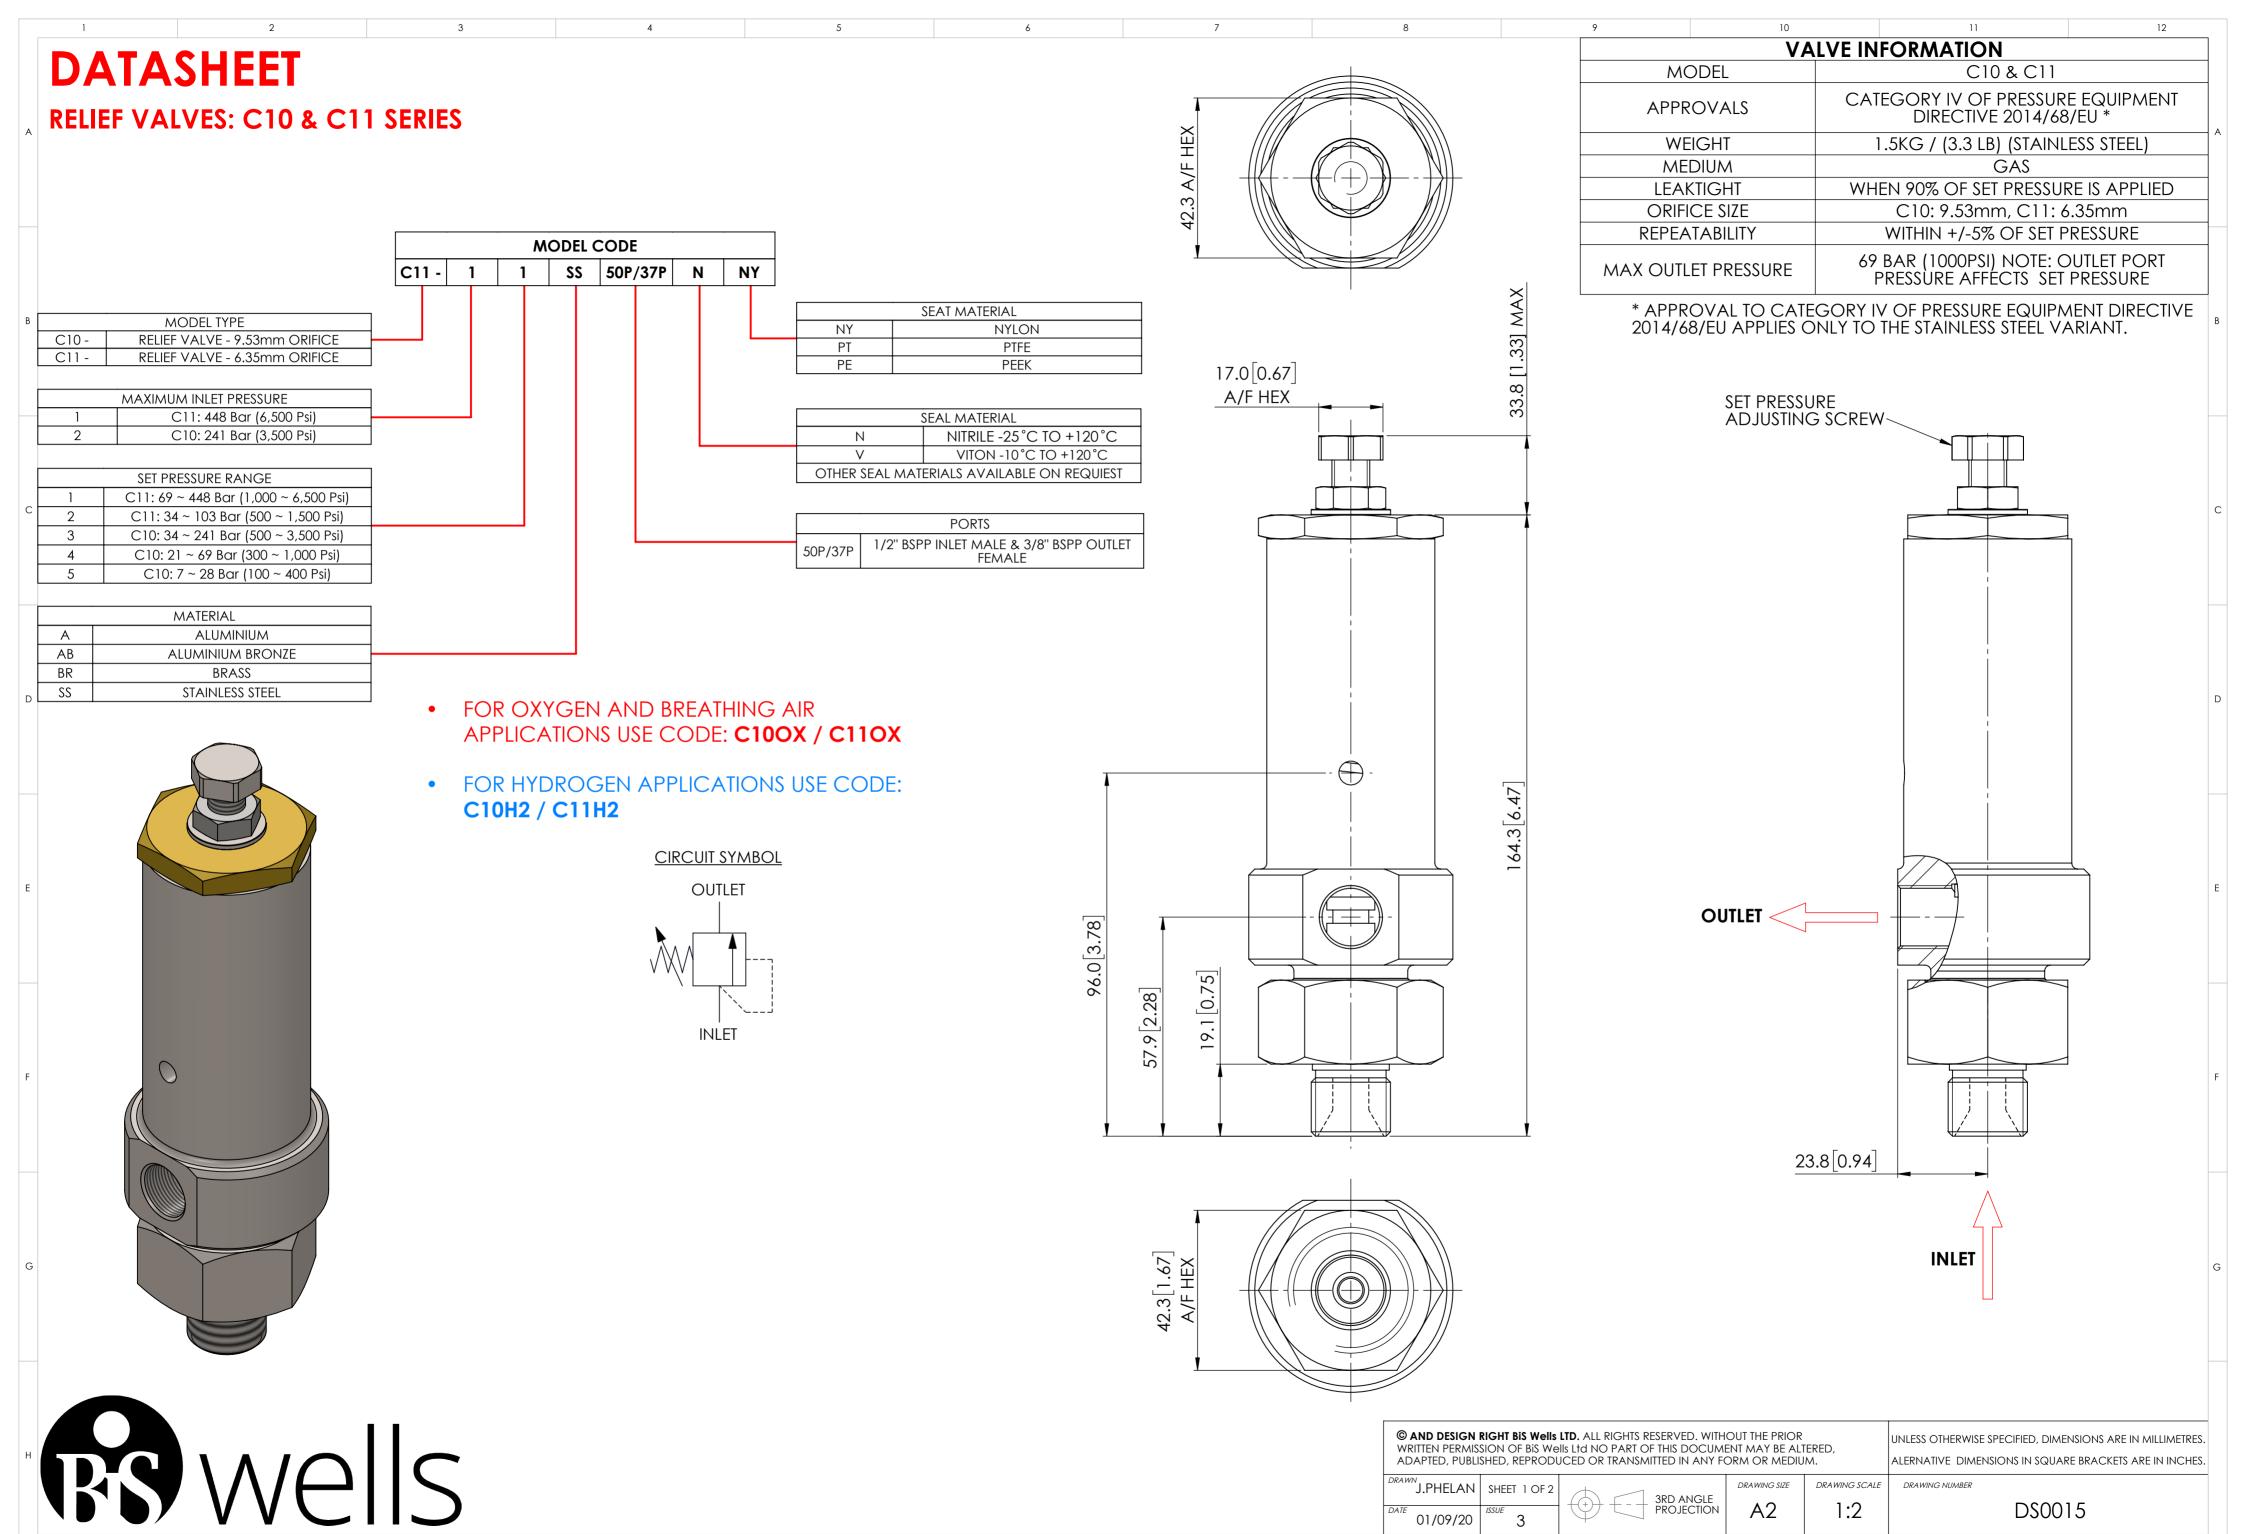

## **DATASHEET**

RELIEF VALVES: C10 & C11 SERIES

**TEST MEDIUM: AIR** 

The Kdr value may be used to calculate discharge capacity in accordance with ISO 4126. We recommend contacting us with system details to confirm suitability.