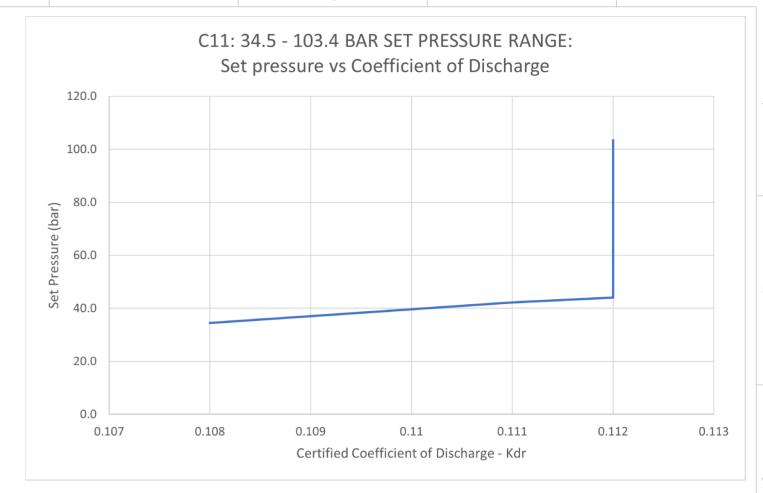

## **DATASHEET**

RELIEF VALVES: C10 & C11 SERIES

**TEST MEDIUM: AIR** 

The Kdr value may be used to calculate discharge capacity in accordance with ISO 4126. We recommend contacting us with system details to confirm suitability.