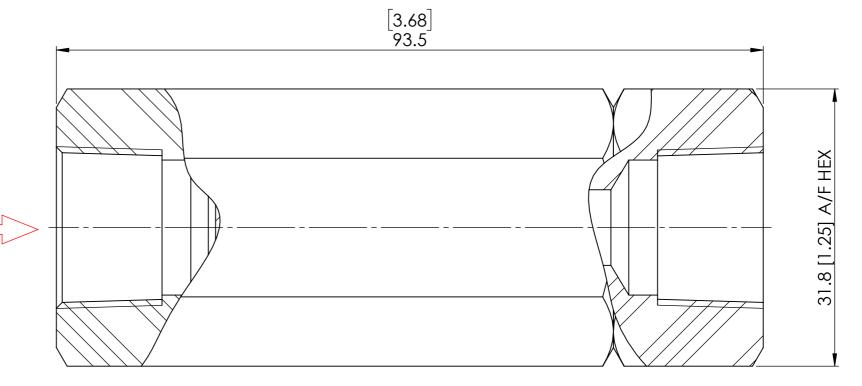

**FLOW** 

## D12 WITH FEMALE TO FEMALE CONNECTION

© AND DESIGN RIGHT BIS Wells LTD. ALL RIGHTS RESERVED. WITHOUT THE PRIOR WRITTEN PERMISSION OF BIS Wells Ltd NO PART OF THIS DOCUMENT MAY BE ALTERED, ADAPTED, PUBLISHED, REPRODUCED OR TRANSMITTED IN ANY FORM OR MEDIUM.

SHEET 1 OF 1

T. PECKETT DATE 18/05/23

3RD ANGLE PROJECTION

**A**3 2:1 UNLESS OTHERWISE SPECIFIED DIMENSIONS ARE IN MILLIMETRES ALTERNATIVE DIMENSIONS IN SQUARE BRACKETS ARE IN INCHES

DRAWING NUMBER

DS0095