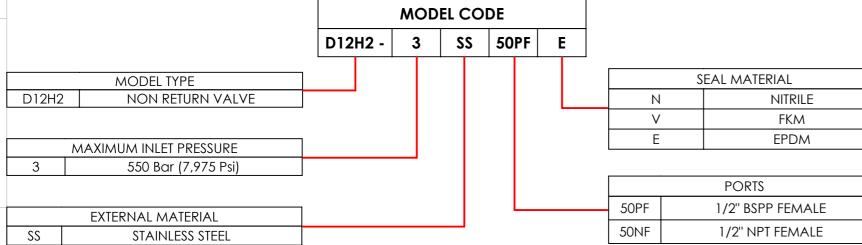

## **SPECIFICATION**

WEIGHT: 0.51kg (1.12lb)
ORIFICE DIAMETER: 9.6mm (0.38")
CONSTRUCTION IS STAINLESS STEEL EXTERNALLY, WITH AN INTERNAL BRASS POPPET

OTHER PORT SIZES AND SEAL MATERIALS AVAILABLE.