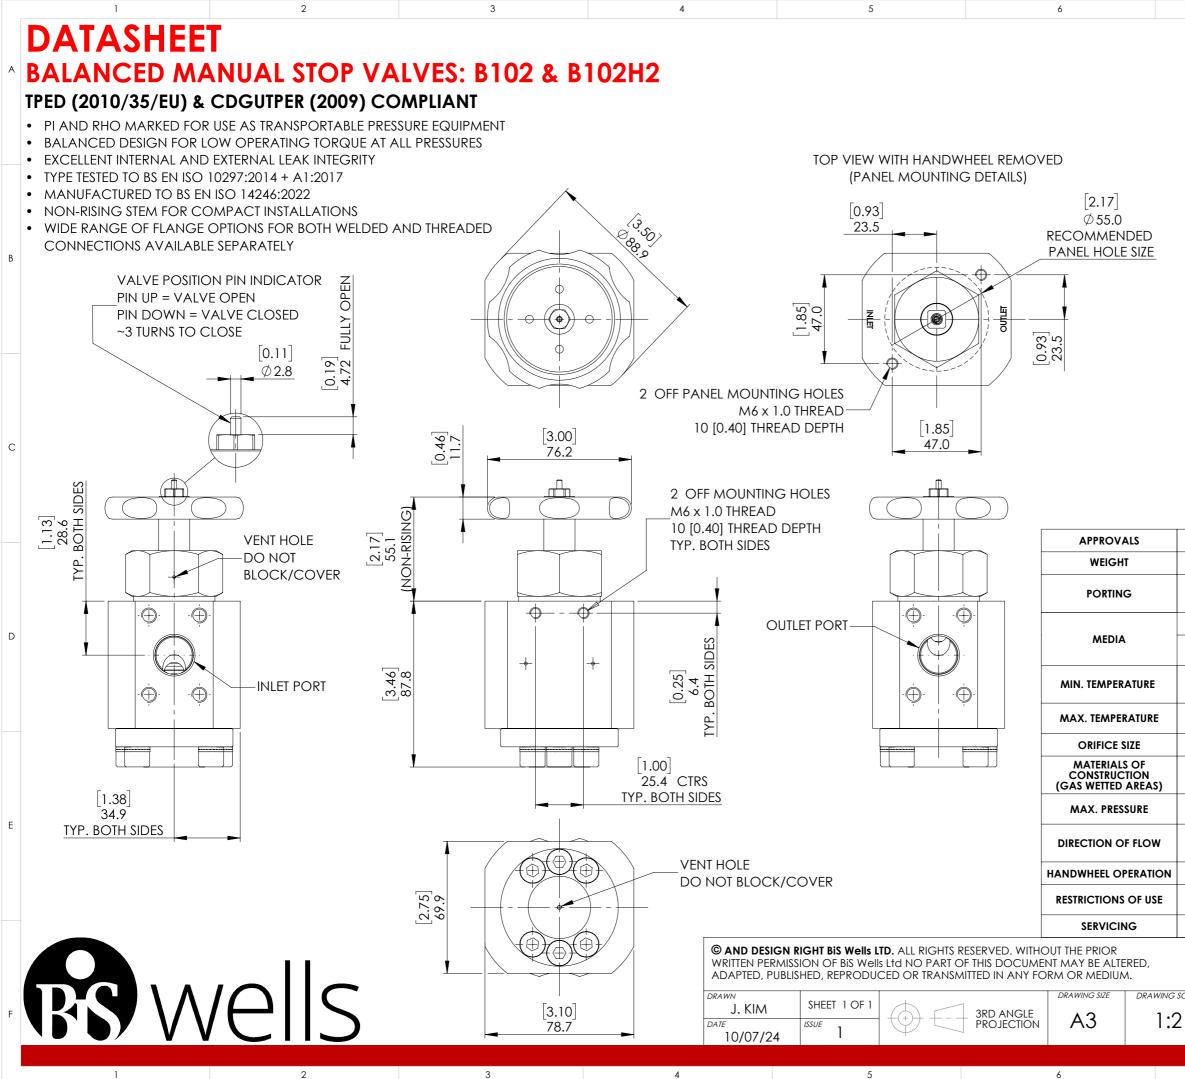

|                         | 7 8                                                                                                                                                                                                                                                                                                                                                                                                                                                                                 |        |
|-------------------------|-------------------------------------------------------------------------------------------------------------------------------------------------------------------------------------------------------------------------------------------------------------------------------------------------------------------------------------------------------------------------------------------------------------------------------------------------------------------------------------|--------|
|                         |                                                                                                                                                                                                                                                                                                                                                                                                                                                                                     | A<br>B |
|                         |                                                                                                                                                                                                                                                                                                                                                                                                                                                                                     | С      |
| C<br>B10<br>B1          | 02<br>SUITABLE FOR USE WITH NON-OXIDIZING GASES THAT ARE<br>COMPATIBLE WITH THE MATERIALS OF CONSTRUCTION.<br>-40°C<br>(-20°C FOR OPENING/CLOSING OPERATIONS.<br>AS PER BS EN ISO 10297:2014+A1:2017)<br>+65°C FOR TPE FUNCTIONS                                                                                                                                                                                                                                                    | D      |
| N                       | +80°C FOR NON-TPE FUNCTIONS<br>Ø 12mm<br>METALLIC PARTS: AUSTENITIC STAINLESS STEEL<br>NON-METALLIC : PEEK, FLUROCARBON, EPDM<br>500 BAR FOR TPE FUNCTIONS<br>700 BAR FOR NON-TPE FUNCTIONS<br>INLET PORT IS DESIGNED TO BE PRESSURISED DURING<br>TRANSPORTATION (TPE FUNCTIONS).<br>BI-DIRECTIONAL FOR NON-TPE FUNCTIONS<br>CLOCKWISE TO CLOSE (STOP FLOW)<br>OT SUITABLE FOR USE IN OXYGEN, MEDICAL, OR BREATHING<br>EQUIPMENT APPLICATIONS<br>RETURN TO BIS WELLS FOR SERVICING. | E      |
| scale<br><mark>)</mark> | UNLESS OTHERWISE SPECIFIED, DIMENSIONS ARE IN MILLIMETRES<br>ALTERNATIVE DIMENSIONS IN SQUARE BRACKETS ARE IN INCHES<br>DRAWING NUMBER<br>DSO117                                                                                                                                                                                                                                                                                                                                    | F      |
|                         | 7 8                                                                                                                                                                                                                                                                                                                                                                                                                                                                                 |        |